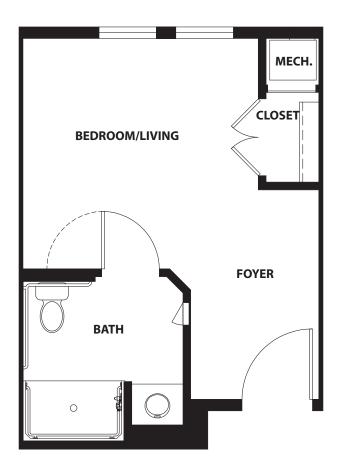

# STUDIO TRADITIONAL

BRIARWOOD SKILLED NURSING ONE-BEDROOM, ONE-BATH 297 SQ. FT.

Actual dimensions may vary. Floor plans subject to change.