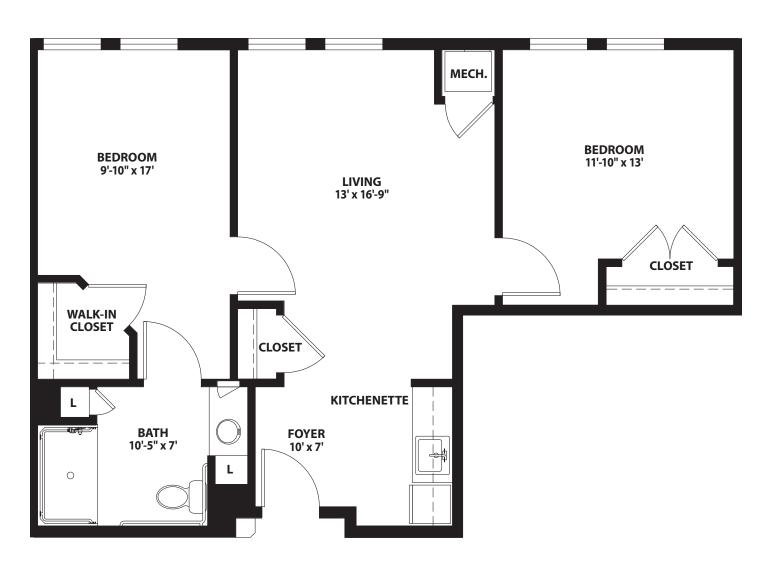

### ONE-BEDROOM DELUXE

WILLOWS ASSISTED LIVING ONE-BEDROOM, ONE-BATH 582 SQ. FT.

Actual dimensions may vary. Floor plans subject to change.

### ONE-BEDROOM STANDARD I

WILLOWS ASSISTED LIVING ONE-BEDROOM, ONE-BATH 570 SQ. FT.

Actual dimensions may vary. Floor plans subject to change.

A Friendship Senior Options Community

GLINLVA

# ONE-BEDROOM SPECIAL

WILLOWS ASSISTED LIVING ONE-BEDROOM, ONE-BATH 661 SQ. FT.

Actual dimensions may vary. Floor plans subject to change.

# TWO-BEDROOM DELUXE

WILLOWS ASSISTED LIVING TWO-BEDROOM, ONE-BATH 767 SQ. FT.

Actual dimensions may vary. Floor plans subject to change.