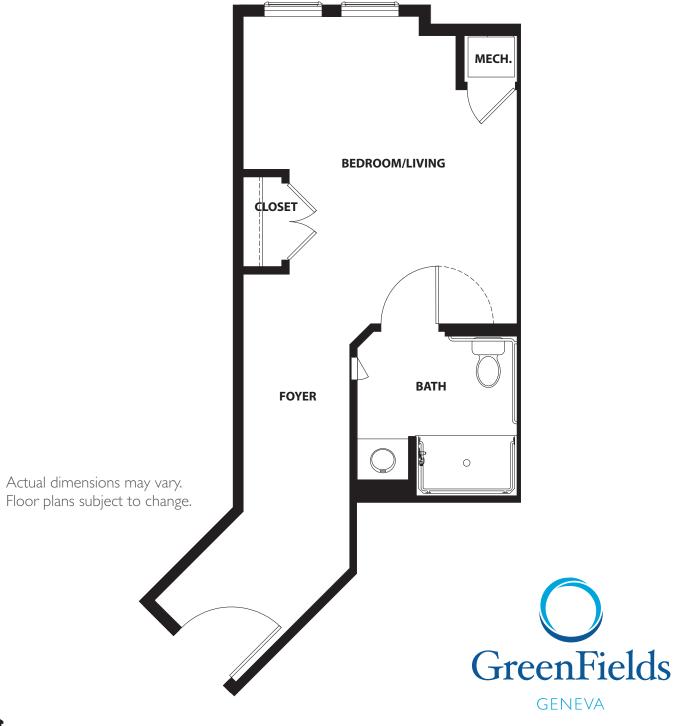

# STUDIO SPECIAL

BRIARWOOD SKILLED NURSING ONE-BEDROOM, ONE-BATH 437 SQ. FT.

GENEVA