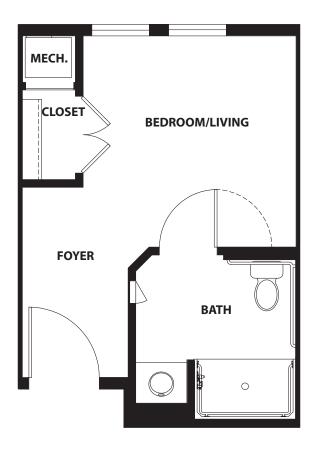

### STUDIO STANDARD

BRIARWOOD SKILLED NURSING ONE-BEDROOM, ONE-BATH 336 SQ. FT.

Actual dimensions may vary. Floor plans subject to change.