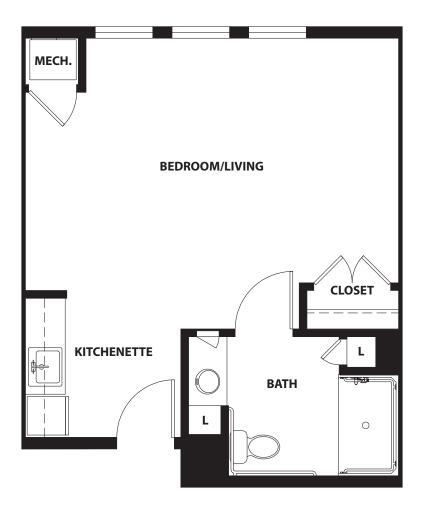

# STUDIO DELUXE

BRIARWOOD SKILLED NURSING ONE-BEDROOM, ONE-BATH 403 SQ. FT.

Actual dimensions may vary. Floor plans subject to change.