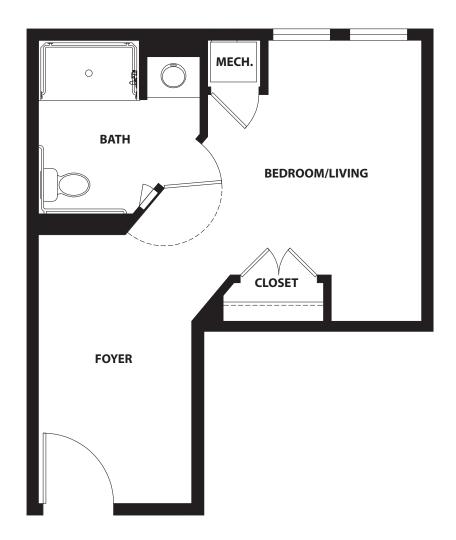

# STUDIO DELUXE

BRIARWOOD SKILLED NURSING ONE-BEDROOM, ONE-BATH 403 SQ. FT.

Actual dimensions may vary. Floor plans subject to change.