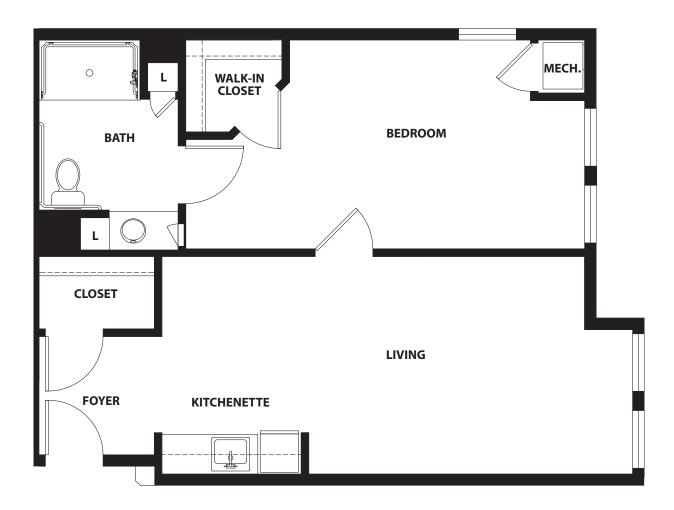

# STUDIO TRADITIONAL

BRIARWOOD SKILLED NURSING ONE-BEDROOM, ONE-BATH 297 SQ. FT.

Actual dimensions may vary. Floor plans subject to change.

# STUDIO DELUXE

BRIARWOOD SKILLED NURSING ONE-BEDROOM, ONE-BATH 403 SQ. FT.

Actual dimensions may vary. Floor plans subject to change.

### STUDIO STANDARD

BRIARWOOD SKILLED NURSING ONE-BEDROOM, ONE-BATH 336 SQ. FT.

Actual dimensions may vary. Floor plans subject to change.

# STUDIO SPECIAL

BRIARWOOD SKILLED NURSING ONE-BEDROOM, ONE-BATH 437 SQ. FT.