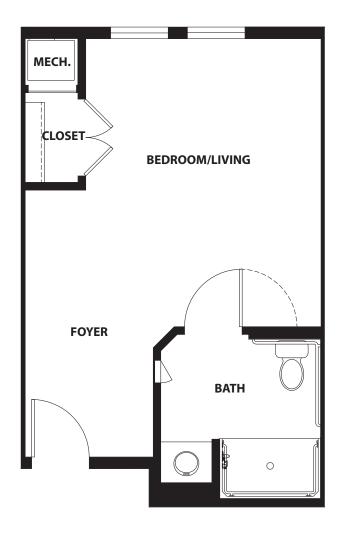

### STUDIO STANDARD

BRIARWOOD SKILLED NURSING ONE-BEDROOM, ONE-BATH 336 SQ. FT.

Actual dimensions may vary. Floor plans subject to change.