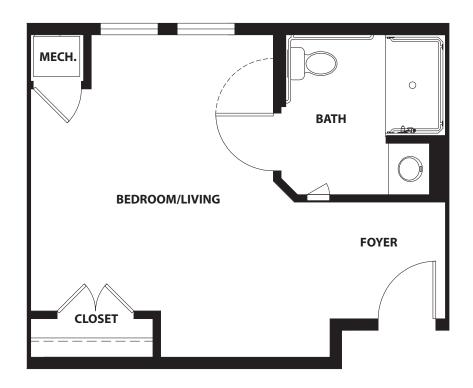

# STUDIO DELUXE

BRIARWOOD SKILLED NURSING ONE-BEDROOM, ONE-BATH 403 SQ. FT.

Actual dimensions may vary. Floor plans subject to change.