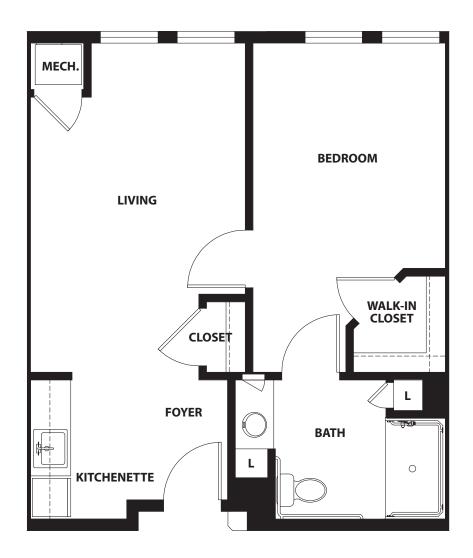

### ONE-BEDROOM DELUXE

WILLOWS ASSISTED LIVING ONE-BEDROOM, ONE-BATH 582 SQ. FT.

Actual dimensions may vary. Floor plans subject to change.