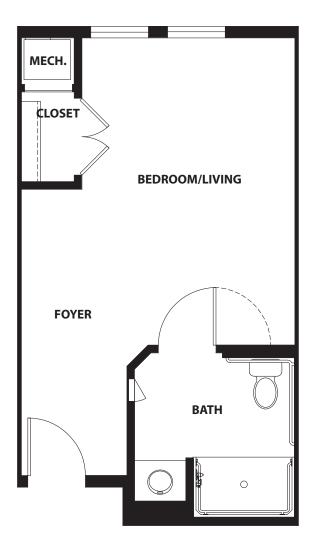

# STUDIO TRADITIONAL

BRIARWOOD SKILLED NURSING ONE-BEDROOM, ONE-BATH 297 SQ. FT.

Actual dimensions may vary. Floor plans subject to change.