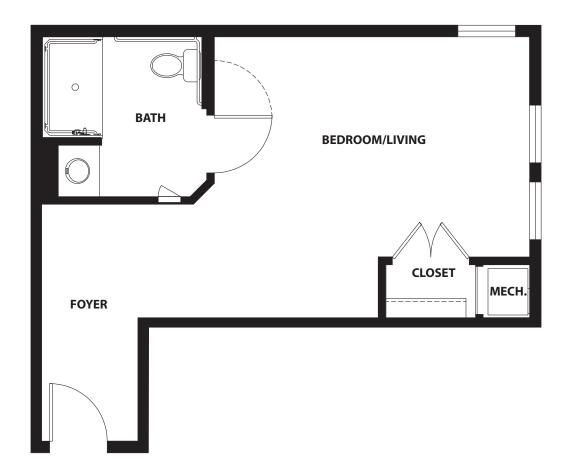

ensed nurse on site 24/7
- Wellness and therapy services including the SeniorFITness<sup>TM</sup> program

- Physical, speech and occupational therapies
- Post-surgical care
- Orthopedic and neurologic rehabilitation
- IV therapy
- Three chef-prepared meals daily meeting all dietary needs
- Chaplain services
- Spiritual, cultural, social and educational opportunities
- Social support services available



GENEVA



### STUDIO TRADITIONAL

REFLECTIONS MEMORY SUPPORT ONE-BEDROOM, ONE-BATH 370 SQ. FT.



Actual dimensions may vary. Floor plans subject to change.





### STUDIO DELUXE

REFLECTIONS MEMORY SUPPORT ONE-BEDROOM, ONE-BATH 385 SQ. FT.



Actual dimensions may vary. Floor plans subject to change.







# STUDIO SPECIAL

REFLECTIONS MEMORY SUPPORT ONE-BEDROOM, ONE-BATH 442 SQ. FT.



Actual dimensions may vary. Floor plans subject to change.





# STUDIO STANDARD

REFLECTIONS MEMORY SUPPORT ONE-BEDROOM, ONE-BATH 382 SQ. FT.



Actual dimensions may vary. Floor plans subject to change.







### SERVICES AND AMENITIES

### Reflections Memory Support

Memory support at *Reflections* draws on the renowned *Best Friends™ Approach* to Alzheimer's care. Our goal is to keep seniors with dementia engaged and more productive while boosting their sense of self-esteem; this is achieved with caregivers who are unconditionally supportive, as if they were the resident's best friend.

#### Specialized Care & Amenities:

- Best Friends Approach to Alzheimer's care for caregivers
- Separate, secure environment
- Selection of floor plans
- Professional, individualized wellness evalu