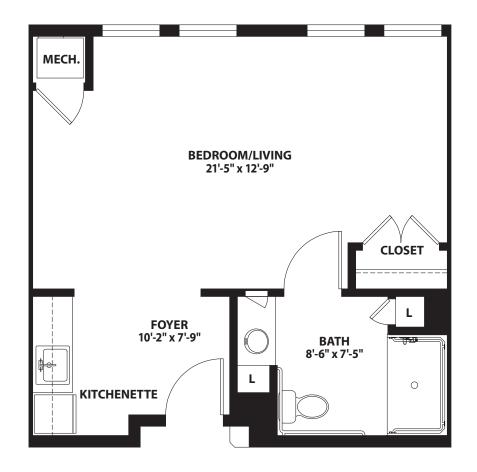

# STUDIO TRADITIONAL

BRIARWOOD SKILLED NURSING ONE-BEDROOM, ONE-BATH 297 SQ. FT.

Actual dimensions may vary. Floor plans subject to change.