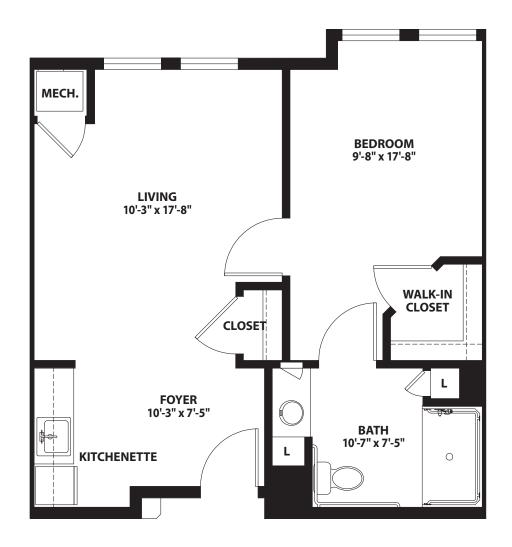

### ONE-BEDROOM STANDARD I

WILLOWS ASSISTED LIVING ONE-BEDROOM, ONE-BATH 570 SQ. FT.

Actual dimensions may vary. Floor plans subject to change.

A Friendship Senior Options Community

GLINLVA